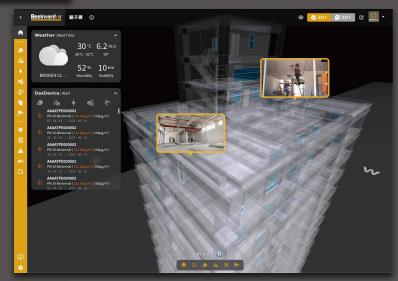

# 3D Model →

- work with areas (virtual fences)
- Visualisation of workers and other equipment
- Whole site is covered.
   No safety blind spots