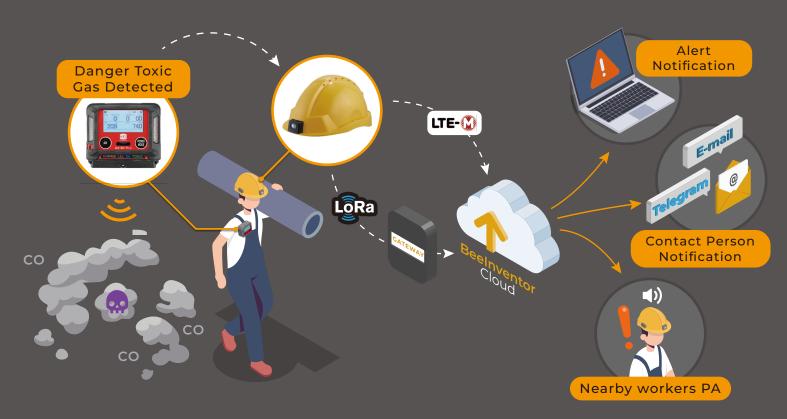

anagement

- Admin can assign different access control rights
- All workers and equipment can be assigned to groups for detail access control



#### ◀ Vehicle Path Management

- Can assign dedicated route or using system generated route
- alert on route deviation

#### Live Call Video Conference

- Faciliate remote inspection and progress confirmation
- ◆ Max 3 people online
- recording keep at Cloud





# ◆ Project Areas

- Can draw normal, restricted, danger areas
- Provide workers attendance records in those areas
- Provide voice message alert to non-authorise entry of restricted areas and nearby danger areas

Construction environment is dynamic and varying.
We ensure workers and equipment are always connected every where.

# **IoT Devices Use Cases**

**DasGas** Toxic Gas Detection



# DasWater level monitoring