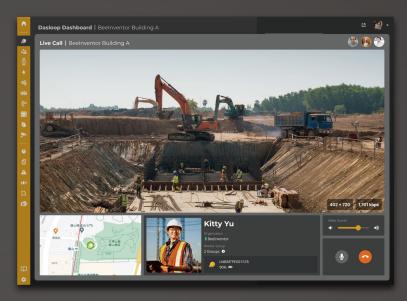

# Dasloop Dashboard | Beelnventor Building A Airt | All Datoop | Pile | Dustor | Pile | Dustor

#### Live Call Video Conference

- Faciliate remote inspection and progress confirmation
- ◆ Max 3 people online
- recording keep at Cloud