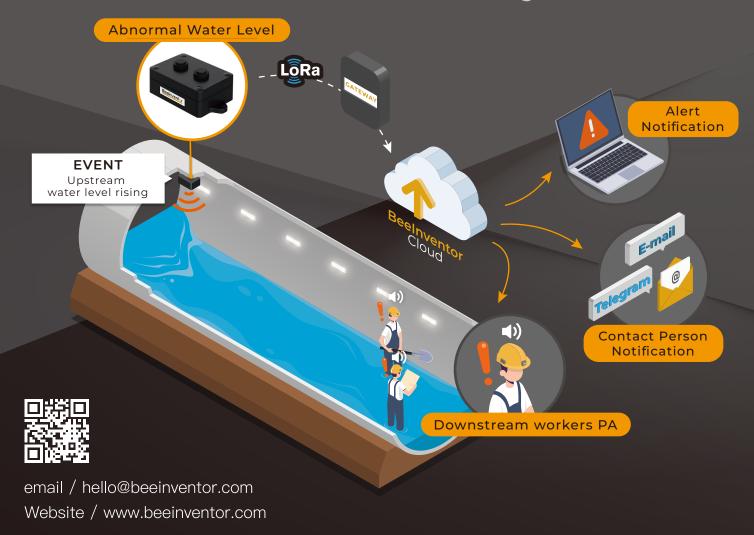

ifferent access control rights
- All workers and equipment can be assigned to groups for detail access control



#### ◀ Vehicle Path Management

- Can assign dedicated route or using system generated route
- alert on route deviation

#### Live Call Video Conference

- Faciliate remote inspection and progress confirmation
- ◆ Max 3 people online
- recording keep at Cloud





# ◆ Project Areas

- Can draw normal, restricted, danger areas
- Provide workers attendance records in those areas
- Provide voice message alert to non-authorise entry of restricted areas and nearby danger areas

Construction environment is dynamic and varying.
We ensure workers and equipment are always connected every where.

# **IoT Devices Use Cases**

**DasGas** Toxic Gas Detection



# DasWater level monitoring