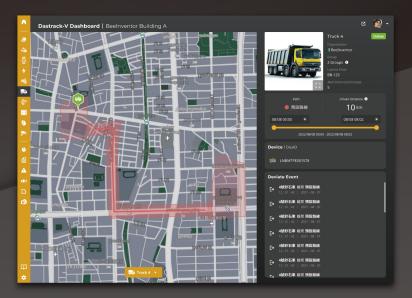

#### ◀ Vehicle Path Management

- Can assign dedicated route or using system generated route
- alert on route deviation