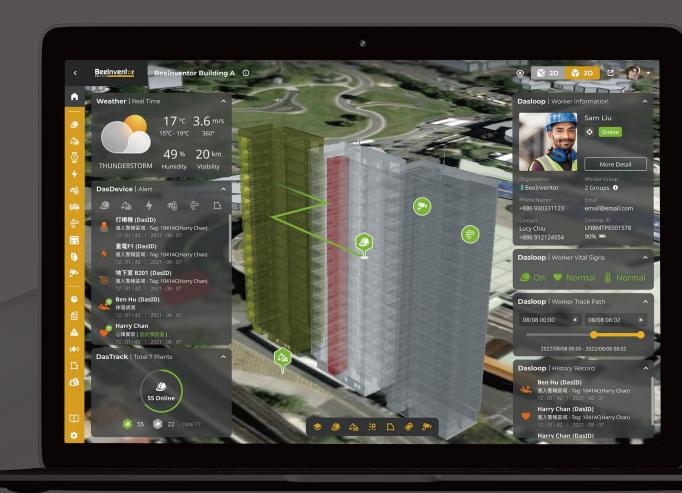

# Dasloop Dashboard | Beelnventor Building A Airt | All Datoop | Pile | Dustor | Pile | Dustor

#### Personnel Health & Safety Management

- ◆ Real time workers location
- Real time workers vital signs
   & helmet on/off
- ◆ Instant alert & notification
- Comprehensive groups and filtering function

# 3D Model →

- work with areas (virtual fences)
- Visualisation of workers and other equipment
- Whole site is covered.
   No safety blind spots

### Detail Access Control Management

- Admin can assign different access control rights
- All workers and equipment can be assigned to groups for detail access control

#### ◀ Vehicle Path Management

- Can assign dedicated route or using system generated route
- alert on route deviation

# ◆ Project Areas

- Can draw normal, restricted, danger areas
- Provide workers attendance records in those areas
- Provide voice message alert to non-authorise entry of restricted areas and nearby danger areas