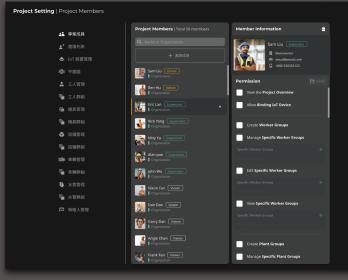

### Detail Access Control Management

- Admin can assign different access control rights
- All workers and equipment can be assigned to groups for detail access control