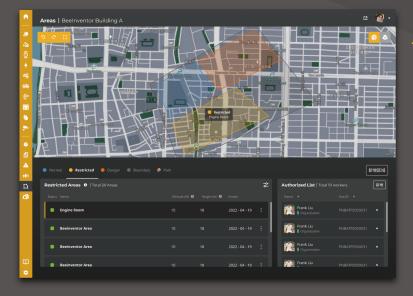

# ◆ Project Areas

- Can draw normal, restricted, danger areas
- Provide workers attendance records in those areas
- Provide voice message alert to non-authorise entry of restricted areas and nearby danger areas